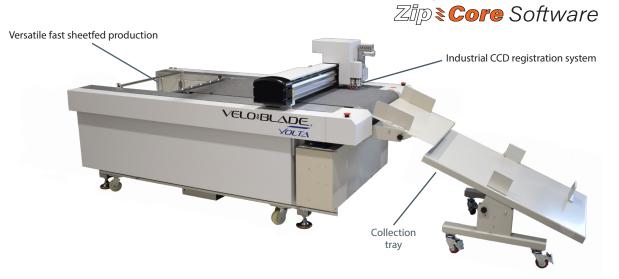

Printed and laminated sheets are held securely in place using the high-quality vacuum grip conveyor belt. Once cut, sheets are automatically stacked from the vacuum grip conveyor onto the collection tray.

### Versatile fast sheetfed production

A set of gantry-mounted vacuum clamps operate together with air separation jets. Stack up to 150mm of paper to feed automatically into the VeloBlade Volta this is then read by the Industrial CCD registration camera, allowing for unattended production.