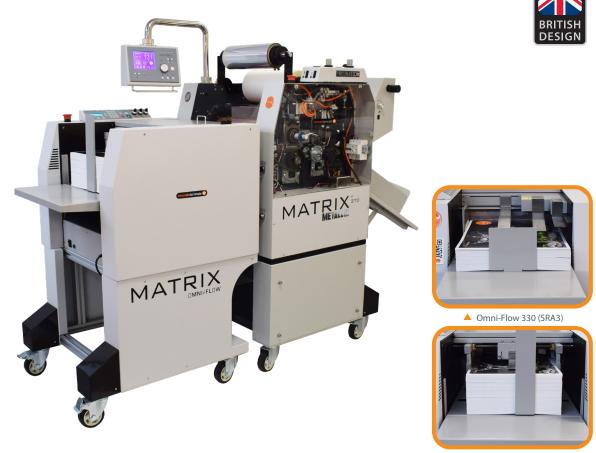

# MATRIX Omni-Flow

Matrix<sup>®</sup> Omni-Flow is a fully automated feeder, that is quick & easy to install, set-up and operate.

Omni-Flow 380 (SRA3)

| Specifications                       | Omni-Flow 330 (SRA3)                                    | Omni-Flow 380 (SRA3)                                    |
|--------------------------------------|---------------------------------------------------------|---------------------------------------------------------|
| Max. paper Stack Height              | 100mm/4″                                                | 200mm/8″                                                |
| Paper Thickness (gsm)                | 160-350                                                 | 160-350                                                 |
| Maximum Sheet Width                  | 330mm/13″                                               | 380mm/15″                                               |
| Minimum Sheet Width                  | 140mm/5″                                                | 125mm/4″                                                |
| Maximum Sheet Length                 | 650mm/25″                                               | 650mm/25″                                               |
| Compatibility                        | MX-370P / MX-370DP / MX-530P /<br>MX-530DP/ MX-370MP ** | MX-370P / MX-370DP / MX-530P /<br>MX-530DP/ MX-370MP ** |
| Overall Dimensions WxDxH (mm/inches) | 530x1000x1060mm/20x39x41"                               | 685x1000x1160mm/26x39x45"                               |
| Weight (kg/lbs)                      | 75/165                                                  | 108/188                                                 |
| Power                                | 165W (220v 50/60Hz)                                     | 2000W (220v 50/60Hz)                                    |
| Warranty*                            | 1 year                                                  | 1 year                                                  |