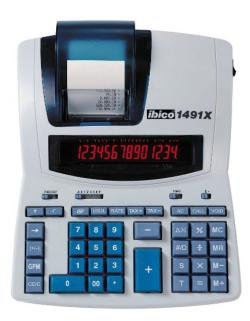

# **IBICO 1491X CALCULATOR EU**

### **Ibico 1491X Print Calculator**

ib404207

## Description

The 1491X Thermal Print Function will physically record/print at an astonishing 10 lines/second...or more than double the speed of the 1232X... and silently!!

#### Features

- The Ultimate in Desk-Top Professional Print Calculator Design
- Very quiet operation
- 'Calculate Edit Print' function up to 99 entries
- 1 colour printing (black, negatives in bold)
- 14-digit LCD display/2-colour (negatives in red)
- High printing speed: 10 lines per second
- Long-life printer 14 million lines